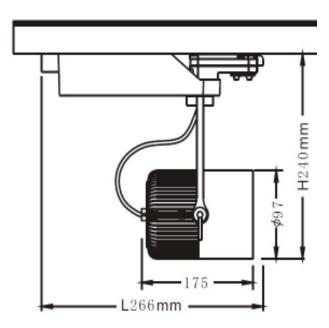

#### **General Information Product Dimensions**

Adaptor Track Light Height 240mm Life Span 50000hr Length 266mm

# **Technical Drawing**