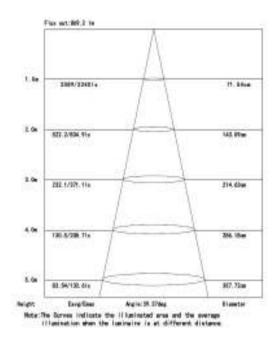

ack lights you already have, without re doing any electrical wiring.



## **Product Technical Data**

#### **General Information Product Dimensions**

Adaptor Track Light Height 240mm Life Span 50000hr Length 266mm

### **Light Characteristics**

Efficacy 94 lm/w Beam Angle 30 D

**CCT** 3000K,4000K,6400K **Ordering Information** 

Flux 1700-2350 lm Product Name Nova Track Light C 25W 80

Product Ordering # 3000K 68NV-COB-TLC3025U

Color Rending Index 4000K 68NV-COB-TLC4025U 6400K 68NV-COB-TLC6425U

**Electrical Characteristics** Pieces Per Pack 1

Wattage 25W Packs Per Carton 50

Voltage 85-265VAC Net Weight Per Piece 300 Grams

#### **Temperature**

Power Factor

Operating Temp. -30(min), 65(max)C -40(min), 65(max)C Storage

0.937



# **Technical Drawing**



### **Technical Data**





©2012 U-Tron

All rights reserved

Specifications are subject to change without notice

27-Sep-13

www.u-tron.com

U-Tron®

Dealer Label