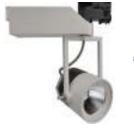

# Nova Track Light Type C

#### 68NV-COB-TLCxx25W

Nova Track Light C 25W

We are proud to introduce our new series of Nova Track Lights. The Nova Track are taking advantage of the "chip on board" COB technology, which has taken the LED development to a new turn. They are becoming more and more look and feel like the old fashion light bulbs. COB will allow the fixtures to use reflectors and lenses to make wonderful delivery of single shadow light beam. Remember how its feel when you see multiple shadows from a LED spot lights. You will not see that in the COB technology. The new series of Nova Tracks will bring you easy to install and easy to retrofit any existing track lights you already have, without re doing any electrical wiring.