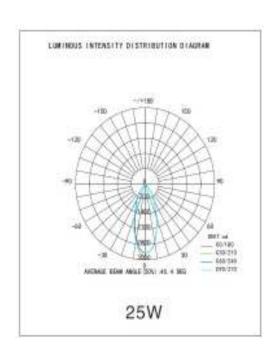

### **Light Characteristics**

Efficacy 94 lm/w Beam Angle 30 D

**CCT** 3000K,4000K,6400K **Ordering Information** 

Flux 1700-2350 lm Product Name Nova Track Light C 25W 80

Product Ordering # 3000K 68NV-COB-TLC3025U